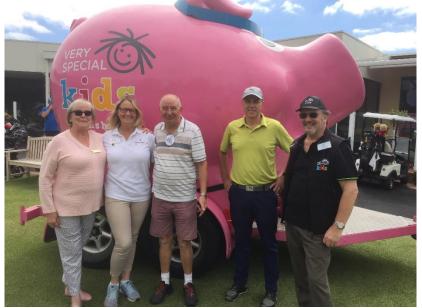

#### Wallice Rotary's 19<sup>th</sup> Annual Charity Golf Day

Major beneficiary, Very Special Kids, is a children's charity which supports over 900 Victorian families throughout their experience of caring for children with a life-threatening condition. ××××Rotary President, said she was delighted with the record number of teams entered this year, and the generous support