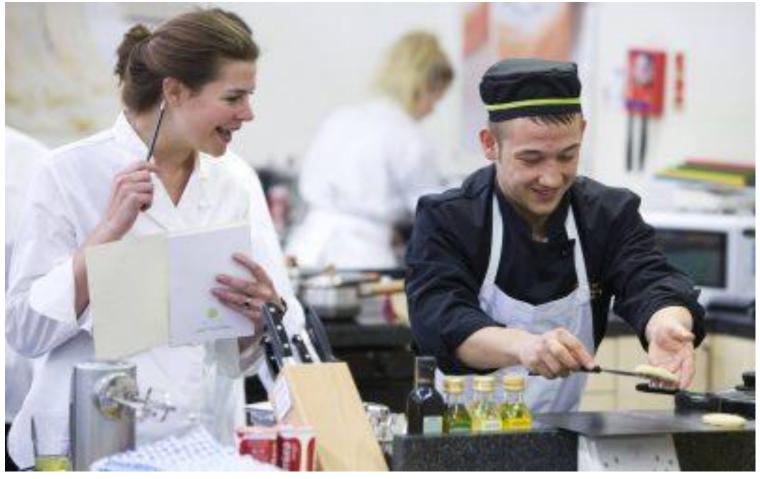

## Take Videos

Raising Funds To Support Disadvantage Youngsters to "Master Chef" hints.