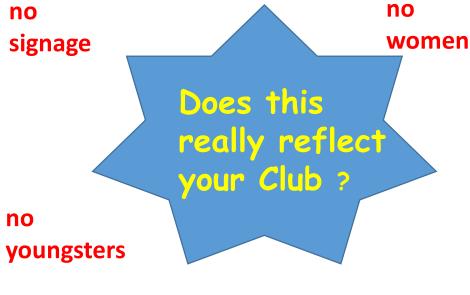

## Key Tips for a Positive Public Image

- Dedicated Person To Meet And Greet Members And Guest Every Meeting
- Build and maintain/regularly update a great website and Facebook page
- Encourage all members to use a signature block
- Use The Press To Tell Your Story, find the human interest angle
- Share your Club Facebook with your District Facebook
- All Members To Be Responsible For The Clubs Public Relations
- Develop Your Relationship With Your Community
- Rotary Panel Pledge A gender balance panel