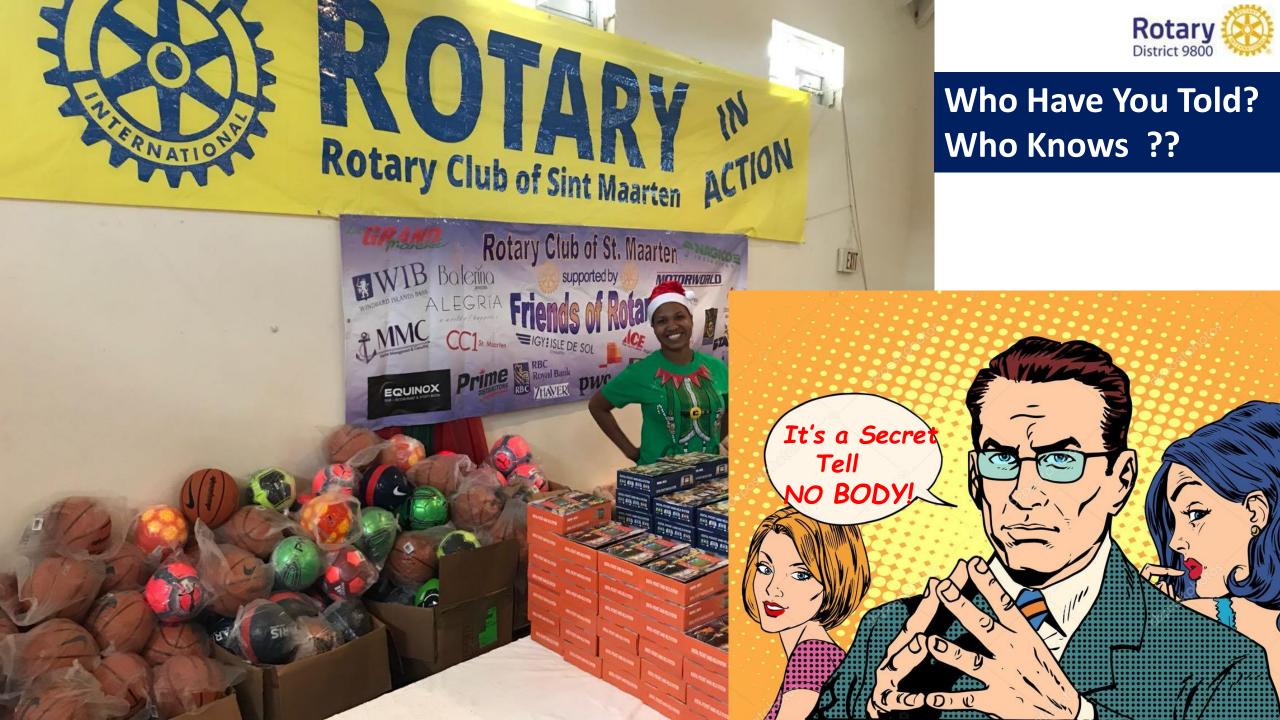

mup Island & San Remo

Who Are You Raising Funds For? Don't Keep it a Secret.... Tell Everyone !!!

## Take Videos

Raising Funds To Support Disadvantage Youngsters to "Master Chef" hints.